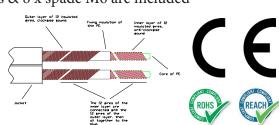

## CONSTRUCTION

Cable: Sword 2x3.0 Excalibur
Conductors (x2) 2x12x0.40 (Enameled)
Area: 2x3.0mm2 / AWG 12
Insulation: Transparent PE, D=6mm

Screen: Alu/PET foil, 100%

Jacket: PVC GA74, round, D=17,5mm

Screen connection: 30cm, Interchangeable connectors in Rhodium