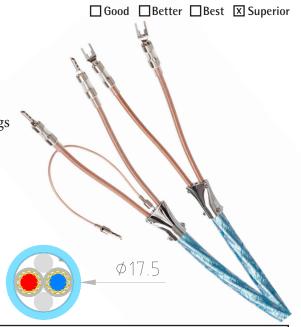

## Sword 2x3.0 Excalibur

Our ultimate speaker cable, with no compromises or shortcuts. Every part of the design are of highest quality while still affordable and as always manufactured in Sweden.

Bifilar-wound litz 5N OFC conductors, twisted and shielded for minimal RFI interference, PE insulation, CNC-milled cable splitter with ground connection, XL-Annorum earth conductor, solid copper rhodium plated connectors. The Supra CombiCon CB03-EX crimp bodies are especially designed for Excalibur, and each conductor is twisted into the crimp body for maximum bending strength. The litz wires are crimped mechanically under high pressure for a perfect and airtight cable connection. The connector body has a Supra M6 thread, which allows the user choice of interchangeable rhodium plated Supra spades or banana/ BFA pins. The ground connections are in standard 30cm long with specially adapted rhodium-plated Supra CombiCon connectors. The cable behaves as a non-inductive and in-phase cable through the entire audible frequency spectra. The only thing not cancelled is the sound, allowing you to hear every little note of the

## CONSTRUCTION

Cable: Sword 2x3.0 Excalibur
Conductors (x2) 2x12x0.40 (Enameled)
Area: 2x3.0mm2 / AWG 12
Insulation: Transparent PE, D=6mm

Screen: Alu/PET foil, 100%

Jacket: PVC GA74, round, D=17,5mm

Screen connection: 30cm, Interchangeable connectors in Rhodium

Colour: Transparent Iceblue

Configuration: Stereo pair, 2 > 2 connectors, Right = red, left = black

Connectors: Combicon Rhodium, 8 x Banana M6 pins & 8 x spade M6 are included

- Material: Rhodium platerad OFC

- Connection: Crimp, 8 x Combicon CB03-EX RH M6

- Insulation: Sleeve 4 x S03-EX red, 4 x S03-EX black Signal direction: Follow the arrows > amplifier > Speaker

Packing: Black wooden box 35x35x9 cm

Earth/Screen connection.